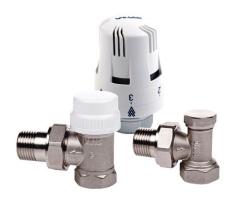

## Angle thermostatic set, large, nickel plated

| Code    | Dimensions | EAN13         |  |
|---------|------------|---------------|--|
| 4445250 | 1/2"       | 5907451966259 |  |

#### **Used materials:**

thermostatic head GZ.08A, angle thermostatic valve, angle cut-off valve.

## Finish:

nickel