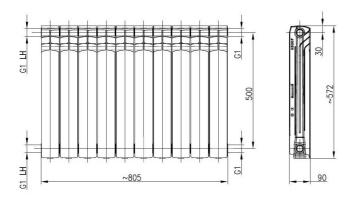

#### PRODUCT DESCRIPTION:

| INDEX:                                          | 777-100-61     |
|-------------------------------------------------|----------------|
| EAN:                                            | 5907571770194  |
| Colour:                                         | graphite       |
| RAL:                                            | RAL 9007       |
| PKWiU:                                          | 25.99.29-55.01 |
| Production:                                     | Poland         |
| Material:                                       | aluminium      |
| Total section height [mm]:                      | 573            |
| Assembly height [mm]:                           | 500            |
| Total width [mm]:                               | 804            |
| Section depth [mm]:                             | 90             |
| Water capacity in one section<br>[dm3]:         | 0.3            |
| Section weight [kg]:                            | 1.33           |
| Working pressure up to [Mpa]:                   | 2.0            |
| Thermal capacity of one section for t=30°C [W]: | 57.8           |
| Thermal capacity of one section for t=50°C [W]: | 111.8          |
| Works with a copper system:                     | yes            |
|                                                 |                |